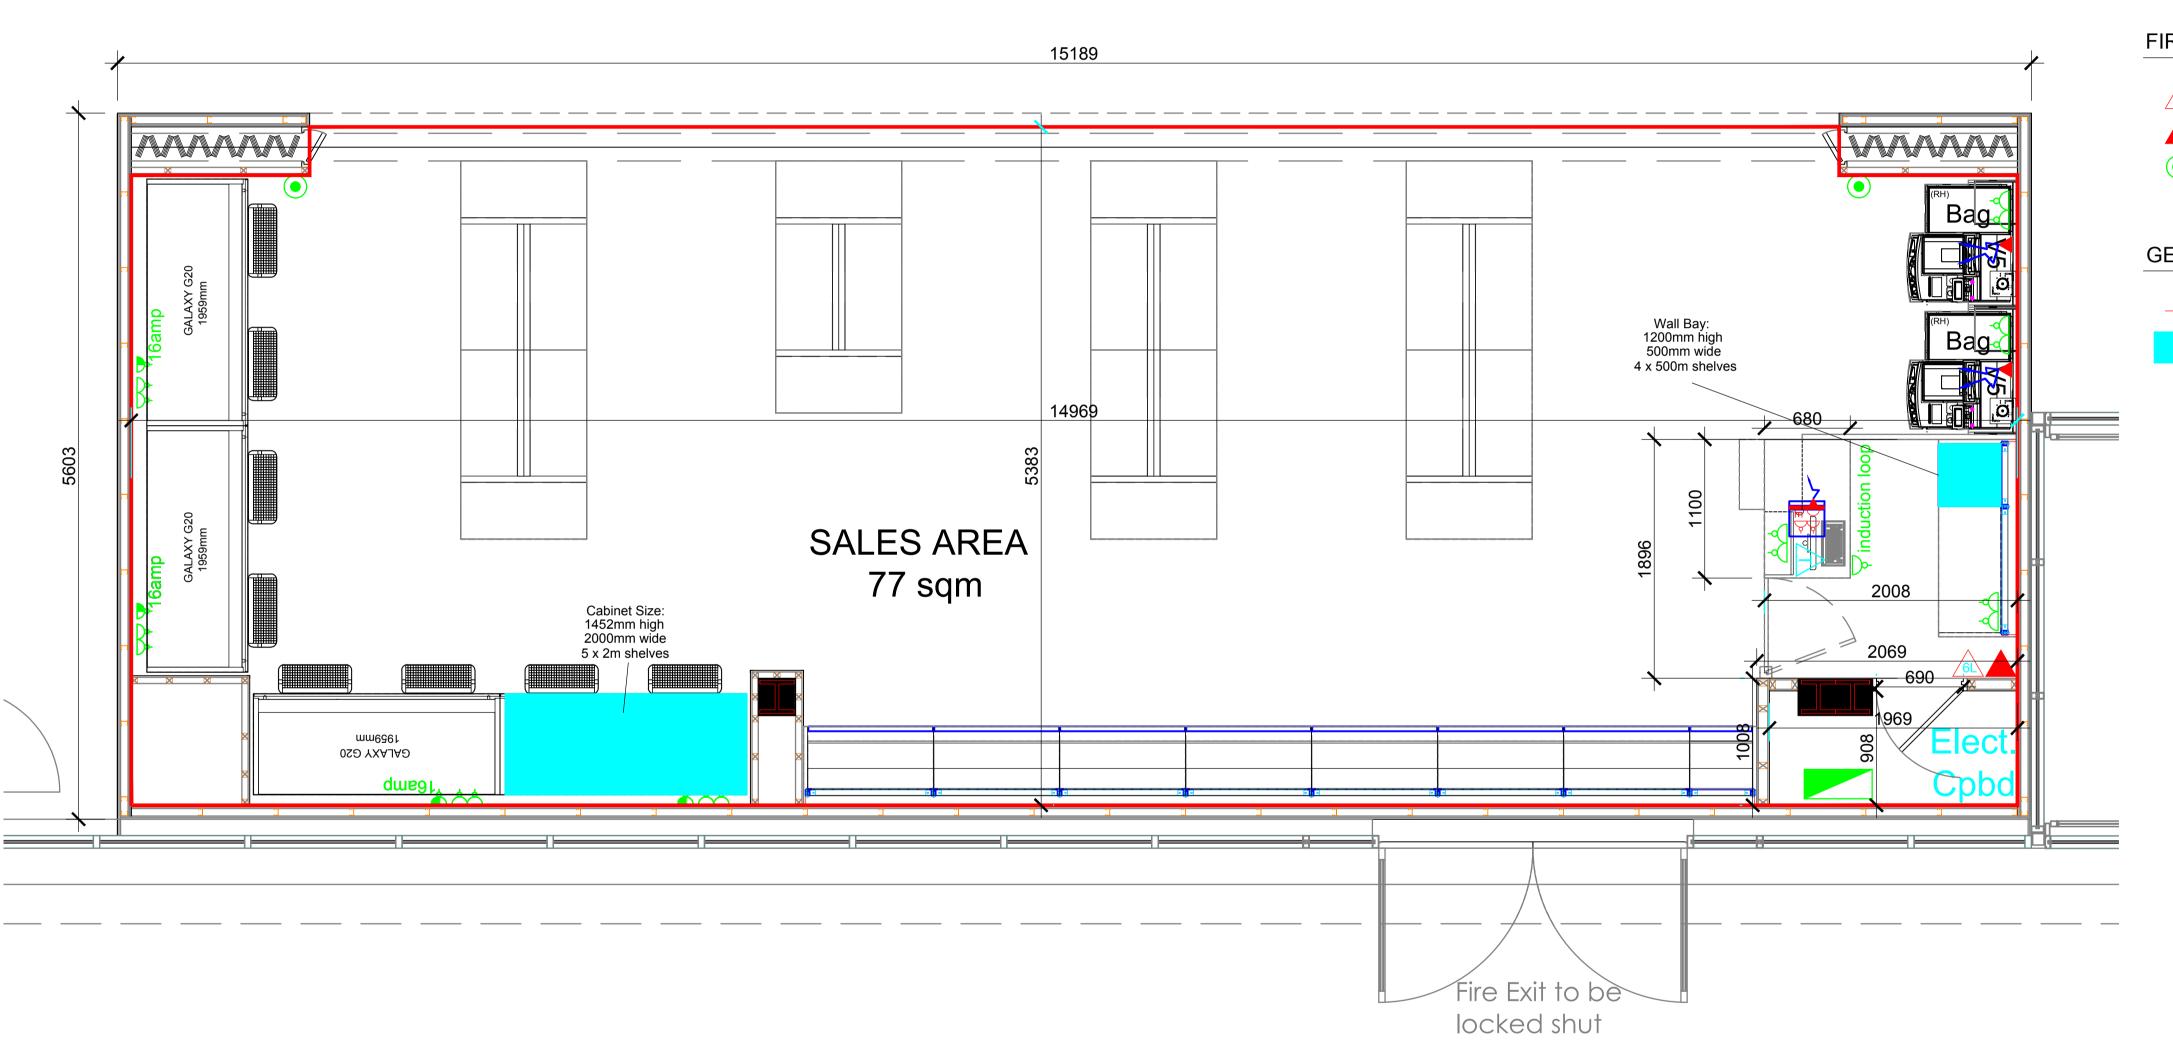

## POWER & COMMS

SINGLE 13amp SWITCHED SOCKET OUTLET TWIN 13amp SWITCHED SOCKET OUTLET COMMANDO SOCKET @ HIGH LEVEL (c/w plug) SWITCHED FUSED SPUR

UNSWITCHED FUSED SPUR SWITCHED FUSED SPUR @ 300mm AFFL

OUTLET - TELEPHONE POINT RETAIL UNDER COUNTER LAYOUT, COMPRISING: 2No EPOS sockets

- 1No 13A 2 gang socket for 'dirty power'- 1No twin sso (for WP machine + spare)

FIRE ALARM - BREAK GLASS CALL POINT

SWITCH - SINGLE-POLE, ONE-WAY

## FIRE EQUIPMENT

FIRE EXTINGUISHER - 6 LITRE FOAM FIRE EXTINGUISHER - 2 Kg Co2

GENERAL

AREA FOR THE SALE OF ALCOHOL

ALCOHOL

floors stock other areas sub-basement 78.5 sqm 1.5 sqm ground second third fourth totals 78.5 sqm 1.5 sqm